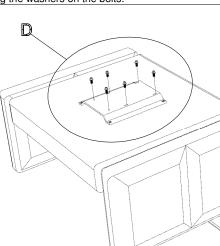

## ! ALWAYS KEEP HYDRAULIC BASE UPRIGHT. THE HYDRAULIC SHOULD NOT BE STORED OR TURNED UPSIDE-DOWN!

(1)

(3)

- 1) Locate the chair top (A) and find the black mounting bracket underneath. You may CAREFULLY set the chair top on its side to complete this.
- Remove the 6 bolt/washer sets (D) on the raised portion of the main bracket and set them aside, leaving the washers on the bolts.

- Align the bracket on the base with the 4 rear holes in the bracket on the chair top. Pump the hydraulic up higher if necessary to see underneath.
- 2) Ensure the <u>higher part</u> of the base bracket faces toward the front of the chair seat as shown.
- 3) Secure the base to the chair top with 4 bolt/washer sets (D)

Note: There are three sets of holes in the chair bracket. Screw the base into the LAST set of holes that are closest to the chair back.