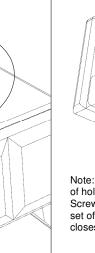

Note: There are three sets of holes in the chair bracket. Screw the base into the LAST set of holes that are closest to the chair back.

\*All bolt/washer sets are already in the brackets and footrest.

Open all boxes to check for parts before beginning assembly.

Tools required:

Allen wrench (included)

Attach the footrest bar to the front pair of holes in the chair bracket using the remaining 2 bolt sets removed in step 1.