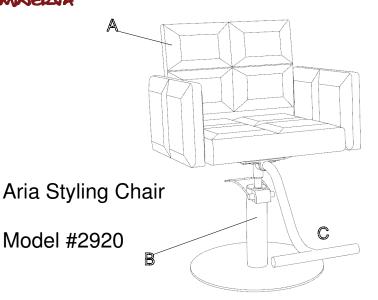

## **Assembly Instructions**

## PARTS LIST\*

| Part | Qty. | Description                 |
|------|------|-----------------------------|
| Α    | 1    | Chair top                   |
| В    | 1    | Base and hydraulic          |
| С    | 1    | Footrest bar                |
| D*   | 6    | Bolt + washer + lock washer |