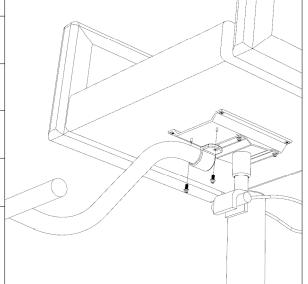

- Align the bracket on the base with the 4 rear holes in the bracket on the chair top. Pump the hydraulic up higher if necessary to see underneath.
- 2) Ensure the <u>higher part</u> of the base bracket faces toward the front of the chair seat as shown.
- 3) Secure the base to the chair top with 4 bolt/washer sets (D)

Note: There are three sets of holes in the chair bracket. Screw the base into the LAST set of holes that are closest to the chair back.

\*All bolt/washer sets are already in the brackets and footrest.

Open all boxes to check for parts before beginning assembly.

Tools required:

Allen wrench (included)

Attach the footrest bar to the front pair of holes in the chair bracket using the remaining 2 bolt sets removed in step 1.